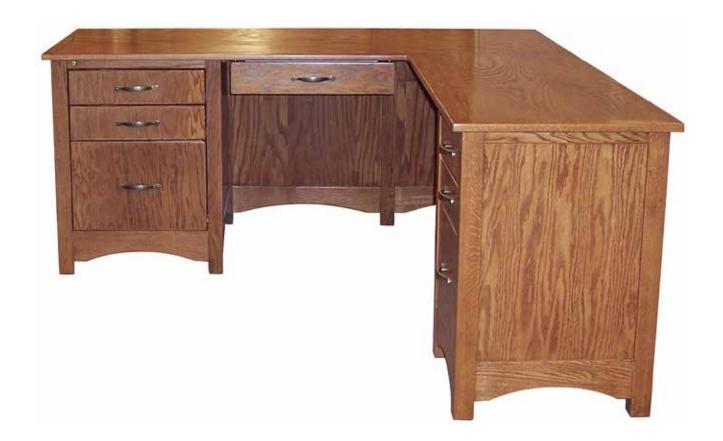

## Combines classic Mission styling and superb craftsmanship for any executive office

- Constructed of solid oak and oak veneer
- Numerous pieces available to furnish an entire office:
  - Two sizes of **Double Pedestal Desks** feature letter-width file pedestals and include a center pencil drawer
  - Uniquely styled **L-Shaped Desk** features 3-drawer lockable letter-width file pedestals on both desk and return
  - Writing Desks include three small drawers
  - **Computer Credenza** features letter-width file pedestal and center pencil drawer
  - **Hutch** fits on either the Computer Credenza or L-Shaped Desk
  - Bookcases feature adjustable veneer shelves
- Custom sizes or configurations available

| Ітем                                                      | Model                                | OVERALL SIZE                                          |
|-----------------------------------------------------------|--------------------------------------|-------------------------------------------------------|
| 36x72 Double Pedestal Desk, Full Pedestals                | FMISDSK3672DP                        | 36"d x 72"w x 30"h                                    |
| 30x66 Double Pedestal Desk, 3/4 Pedestals                 | FMISDSK3066DP                        | 30"d x 66"w x 30"h                                    |
| L-Shaped Desk, Right Return<br>L-Shaped Desk, Left Return | FMISDSKR66RTN48R<br>FMISDSKL66RTN48L | Desk: 28"d x 66"w x 30"<br>Return: 24"d x 48"w x 30"h |
| Writing Desk                                              | FMISDSKWRI                           | 30"d x 54"w x 30"h                                    |
| Computer Credenza                                         | FMISCREDCOMP                         | 24"d x 66"w x 30"h                                    |
| Hutch                                                     | FMISHUT                              | 17"d x 66"w x 44"h                                    |
| Bookcase, 3-Shelf                                         | FMISBKCS48                           | 12"d x 36"w x 48"h                                    |
| Bookcase, 4-Shelf                                         | FMISBKCS60                           | 12"d x 36"w x 60"h                                    |
| Bookcase, 5-Shelf                                         | FMISBKCS72                           | 12"d x 36"w x 72"h                                    |