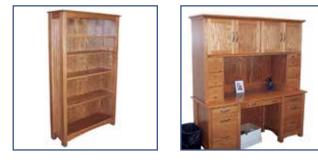

## Combines classic Mission styling and superb craftsmanship for any executive office

- Constructed of solid oak and oak veneer
- Numerous pieces available to furnish an entire office:
  - Two sizes of **Double Pedestal Desks** feature letter-width file pedestals and include a center pencil drawer
  - Uniquely styled **L-Shaped Desk** features 3-drawer lockable letter-width file pedestals on both desk and return
  - Writing Desks include three small drawers
  - **Computer Credenza** features letter-width file pedestal and center pencil drawer
  - **Hutch** fits on either the Computer Credenza or L-Shaped Desk
  - Bookcases feature adjustable veneer shelves
- Custom sizes or configurations available

| Ітем                                                      | Model                                | OVERALL SIZE                                          |
|-----------------------------------------------------------|--------------------------------------|-------------------------------------------------------|
| 36x72 Double Pedestal Desk, Full Pedestals                | FMISDSK3672DP                        | 36"d x 72"w x 30"h                                    |
| 30x66 Double Pedestal Desk, 3/4 Pedestals                 | FMISDSK3066DP                        | 30"d x 66"w x 30"h                                    |
| L-Shaped Desk, Right Return<br>L-Shaped Desk, Left Return | FMISDSKR66RTN48R<br>FMISDSKL66RTN48L | Desk: 28"d x 66"w x 30"<br>Return: 24"d x 48"w x 30"h |
| Writing Desk                                              | FMISDSKWRI                           | 30"d x 54"w x 30"h                                    |
| Computer Credenza                                         | FMISCREDCOMP                         | 24"d x 66"w x 30"h                                    |
| Hutch                                                     | FMISHUT                              | 17"d x 66"w x 44"h                                    |
| Bookcase, 3-Shelf                                         | FMISBKCS48                           | 12"d x 36"w x 48"h                                    |
| Bookcase, 4-Shelf                                         | FMISBKCS60                           | 12"d x 36"w x 60"h                                    |
| Bookcase, 5-Shelf                                         | FMISBKCS72                           | 12"d x 36"w x 72"h                                    |